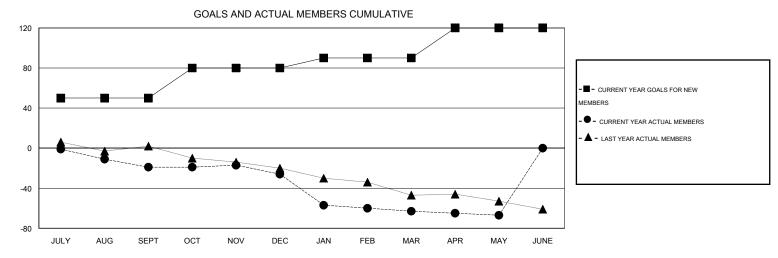

## Judy Hankom **LOCATION WISCONSIN** GMT CA 1 Clubs Members RESULTS FOR 2015-2016 RESULTS FOR 2015-2016 NEW CLUB NEW CLUBS DROPPED NET NEW MEMBER CHARTER AND DROPPED NET QUARTER QUARTER GOAL CLUBS GAIN/LOSS GOAL NEW MEMBERS MEMBERS GAIN/LOSS ADDED 0 0 0 50 24 43 -19 JULY/AUG/SEPT JULY/AUG/SEPT 0 0 0 0 30 26 33 -7 OCT/NOV/DEC OCT/NOV/DEC 0 0 0 0 10 24 61 -37 JAN/FEB/MAR JAN/FEB/MAR

APR/MAY/JUNE

30

27

31

-4

0

| DROPPED CLUBS: 0 |     | 39 CLUBS OF 70 ADDED 1 OR MORE<br>NEW MEMBERS | GENDER DISTRIBUTION  MALE 1,622 (81.26%) |              |     |
|------------------|-----|-----------------------------------------------|------------------------------------------|--------------|-----|
|                  |     |                                               | FEMALE                                   | 374 (18.74%) |     |
| DROPPED MEMBERS  |     |                                               |                                          |              |     |
| DECEASED         | 37  | CLICK HERE FOR HEALTH ASSESSMENT DATA         |                                          |              |     |
| CLUB CANCELLED   | 0   |                                               | FAMILY UNIT MEMBERS                      |              | 319 |
| OTHER            | 130 |                                               | HEAD OF HOUSEHOLD                        |              | 157 |
| TOTAL            | 167 |                                               | NON-HEAD OF HOUSEHOLD                    |              | 162 |